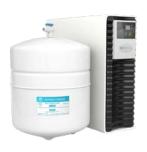

#### 12L or 22L TANK

Suitable for < 7 chairs Actual 12L capacity RO cm (LxHxW): 40 x 38 x 15 Tank: 28"dia. x 44cm height

Suitable for > 7 chairs Actual 22L capacity RO cm (LxHxW): 40 x 38 x 15 Tank: 38"dia. x 58cm height