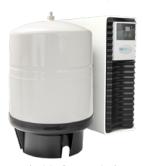

#### 12L or 22L TANK

Suitable for < 7 chairs Actual 12L capacity RO cm (LxHxW): 40 x 38 x 15 Tank: 28"dia. x 44cm height

Suitable for > 7 chairs Actual 22L capacity RO cm (LxHxW): 40 x 38 x 15 Tank: 38"dia. x 58cm height