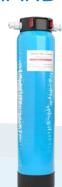

#### 12L or 22L TANK

Suitable for < 7 chairs Actual 12L capacity RO cm (LxHxW): 40 x 38 x 15 Tank: 28"dia. x 44cm height

Suitable for > 7 chairs Actual 22L capacity RO cm (LxHxW): 40 x 38 x 15 Tank: 38"dia. x 58cm height