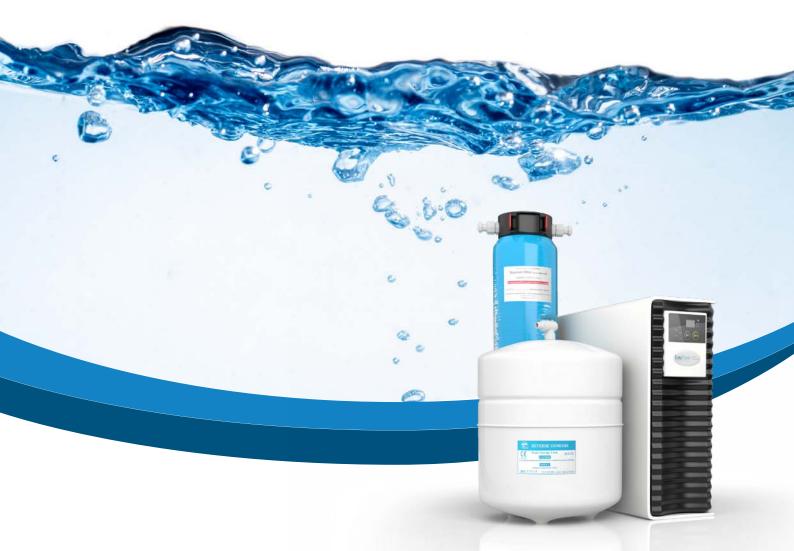

# clinical grade water on tap

Designed for daily use in autoclaves, dental chairs, ultrasonic baths and other clinical water equipment, EauFlow RO delivers hassle-free purified water on tap.

EauFlow is the #1 dental RO system and supplied into 1,000's of UK Dental Practices, from independent high street practices to the largest UK corporate groups.

#### 12L or 22L TANK

Suitable for < 7 chairs Actual 12L capacity RO cm (LxHxW): 40 x 38 x 15 Tank: 28"dia. x 44cm height

Suitable for > 7 chairs Actual 22L capacity RO cm (LxHxW): 40 x 38 x 15 Tank: 38"dia. x 58cm height