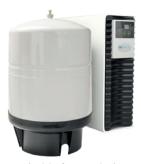

### 12L or 22L TANK

Suitable for < 7 chairs Actual 12L capacity RO cm (LxHxW): 40 x 38 x 15 Tank: 28"dia. x 44cm height

Suitable for > 7 chairs Actual 22L capacity RO cm (LxHxW): 40 x 38 x 15 Tank: 38"dia. x 58cm height