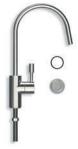

Trusted by the UK's leading decon engineers



#### Simple and Reliable

- · The most reliable dental RO on the market
- · Quick change cartridge system, replaced annually
- · Continuous water quality monitoring



#### Flexible and Efficient

- Hard or soft water configuration
- · Choice of tank sizes to meet your needs
- · Trigger nozzle or tap



#### **Economical and Sustainable**

- Avoids plastic waste and 'water-miles' associated with plastic bottles
- Significantly less energy consumption than distillers (95%+)

# What do you need?

### 12L or 22L TANK



Suitable for < 7 chairs Actual 12L capacity RO cm (LxHxW): 40 x 38 x 15 Tank: 28"dia. x 44cm height



Suitable for > 7 chairs Actual 22L capacity RO cm (LxHxW): 40 x 38 x 15 Tank: 38"dia. x 58cm height

## TAP or TRIGGER NOZZLE



Flow rate: ~1.5L/min



Flow rate: ~1.3L/min

### HARD or SOFT WATER



Di (deioniser) cartridge prolongs the performance of the EauFlow RO in hard water areas.

Recommended for:

- · 200ppm+ CaCO<sub>3</sub>
- 3+ chairs

17cm dia. x 56cm height.

# **About Tec-Safe**

Tec-Safe is at the forefront of innovation to enhance infection control within the dental environment, with a particular focus on both sustainability and biofilm control.

Tec-Safe Ltd. | Registered in England & Wales No. 07530722 | VAT No. 128709888 Unit 16b Wyndham Business Place, Tisbury, Wiltshire, UK. SP3 6GS.