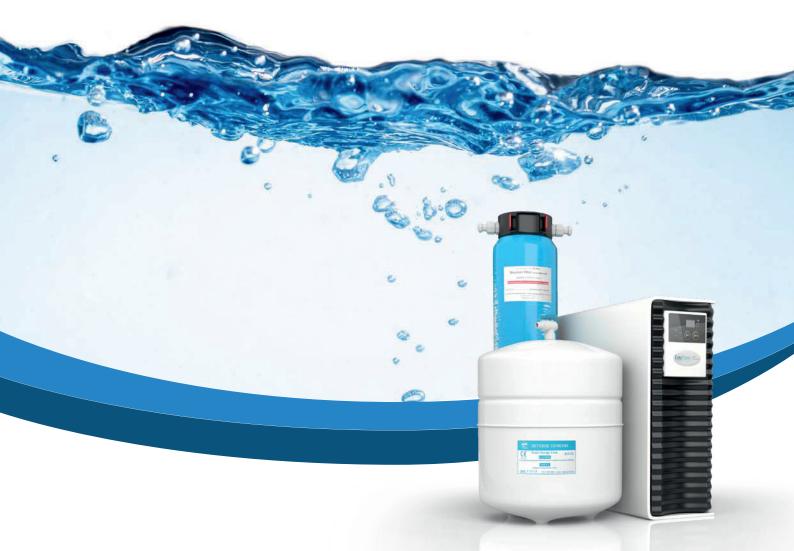

# clinical grade water on tap

Designed for daily use in autoclaves, dental chairs, ultrasonic baths and other clinical water equipment, EauFlow RO delivers hassle-free purified water on tap.

EauFlow is the #1 dental RO system and supplied into 1,000's of UK Dental Practices, from independent high street practices to the largest UK corporate groups.

### 12L or 22L TANK

Suitable for < 7 chairs Actual 12L capacity RO cm (LxHxW): 40 x 38 x 15 Tank: 28"dia. x 44cm height

Suitable for > 7 chairs Actual 22L capacity RO cm (LxHxW): 40 x 38 x 15 Tank: 38"dia. x 58cm height

### HARD or SOFT WATER

Di (deioniser) cartridge prolongs the performance of the EauFlow RO in hard water areas.

Recommended for:

- · 200ppm+ CaCO<sub>3</sub>
- 3+ chairs

17cm dia. x 56cm height.