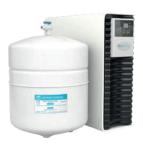

### 12L or 22L TANK

Suitable for < 7 chairs Actual 12L capacity RO cm (LxHxW): 40 x 38 x 15 Tank: 28"dia. x 44cm height

Suitable for > 7 chairs Actual 22L capacity RO cm (LxHxW): 40 x 38 x 15 Tank: 38"dia. x 58cm height