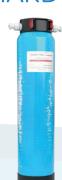

### 12L or 22L TANK

Suitable for < 7 chairs Actual 12L capacity RO cm (LxHxW): 40 x 38 x 15 Tank: 28"dia. x 44cm height

Suitable for > 7 chairs Actual 22L capacity RO cm (LxHxW): 40 x 38 x 15 Tank: 38"dia. x 58cm height