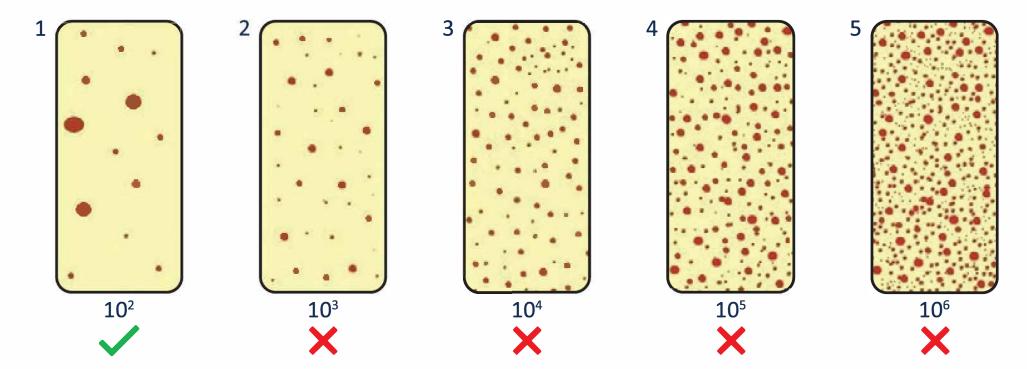

**Step 2** = Shake off any excess water and replace back into test tube.

**Step 3** = Store out of direct sunlight for 7 days, at room temperature.

**Step 4** = If the diagram does not resemble image 1 below, email **technical@cleancert-hygiene.co.uk** We will then send you back a short questionnaire, which should quickly identify where the issue lies and what action needs to be taken.

**Step 5** = When logging the results on the monthly record sheet, you must tick which image your result matches.

**Step 6** = Keep the results for internal procedures like staff training, CQC inspection and management reviews. There is no need to send your CleanCert water sample record sheet back to CleanCert Hygiene. For further info, email **technical@cleancert-hygiene.co.uk** 