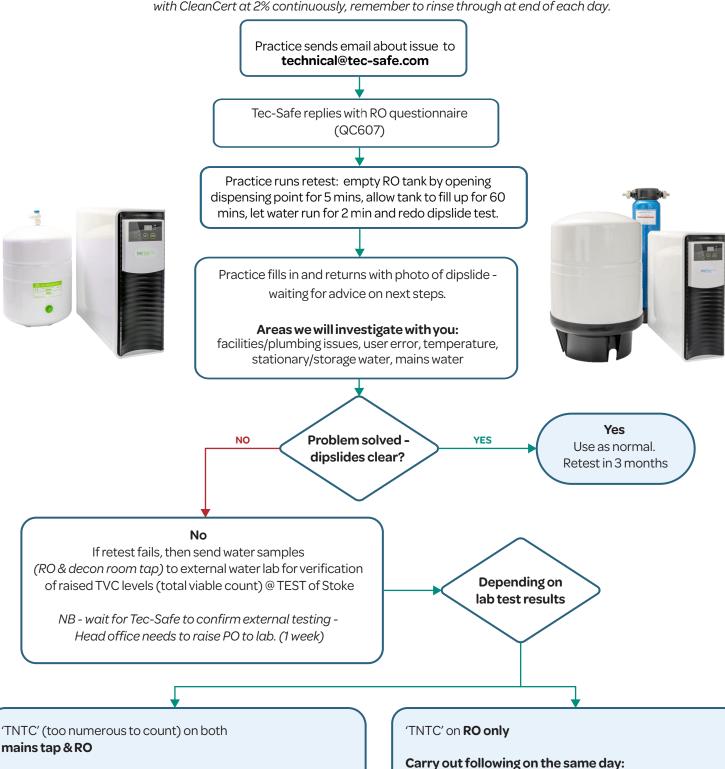

## Failed RO dipslides - mitigation procedures When to use EauFlow RO cleaning kit & bacterial filters?

Whilst your issue is being resolved, note that RO water can still be used in autoclaves, and in dental chairs if dosed with CleanCert at 2% continuously, remember to rinse through at end of each day.